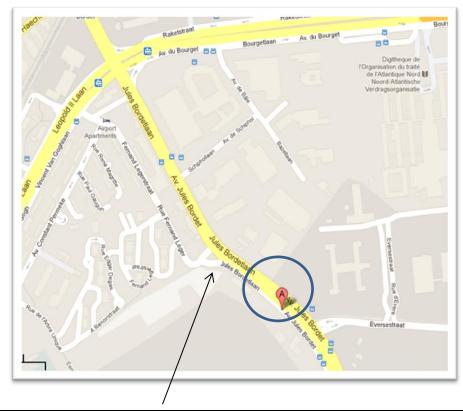

Our building is on the <u>side-road</u> of the Avenue Jules Bordet which can be entered when coming from the "NATO/Airport" direction,by taking the first street on your right and turn immediately left. There are parking spaces behind the building.